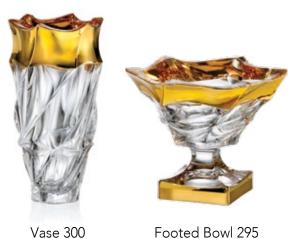

#### **PURPLE**

Vase 300

Passional and noble Purple.

Footed Bowl 330

#### **ORNAMENT**

**MEADOW** 

**FLAMES** 

**STRIPE** 

Footed Bowl 295