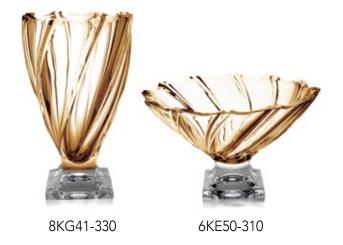

#### **AMBER**

Soft touch of Honey.

# PONTI

6KE50-310

6KE56-140

4C899-080

6KE51-200

2KE25-320