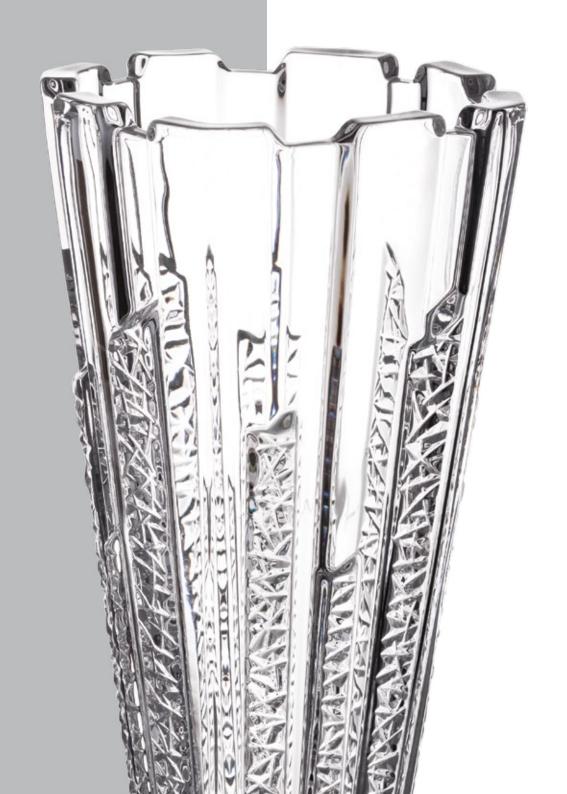

## BOLERO

Our designers completed collections by suitable cutting which provides to this article additional craftsmanship.

Our collections are also offered with additional cuttings which has in Bohemia very long tradition. Each cutting represents unique pattern and perfect workmanship and exceptionality.

### **ICE**