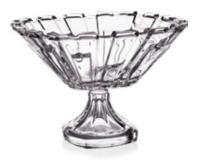

# COLLECTION SAMBA

Samba is rhythmic dance full of sun, joyfulness and optimism.

It shall hot up your body so you forgot for all daily worries. Right this life flowing is emphasized in the wavy vertical design of this timeless collection.

Footed Vase 405

Vase 305

Footed Bowl 305

Bowl 305

Bowl 210

Footed Shallow Bowl 350

Shallow Bowl 350

Footed Cov. Box 250