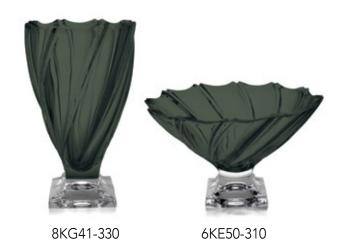

# COLLECTION SAMBA

Samba is rhythmic dance full of sun, joyfulness and optimism.

It shall hot up your body so you forgot for all daily worries. Right this life flowing is emphasized in the wavy vertical design of this timeless collection.

Footed Vase 405

Vase 305

Footed Bowl 305

Bowl 305

Bowl 210

Footed Shallow Bowl 350

Shallow Bowl 350

Footed Cov. Box 250

#### **GREY SMOKE**

Modern fashionable Grey Smoke.