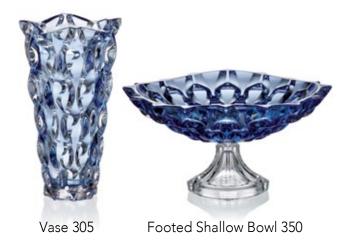

# COLOURED

Our collections are supplied in the wide range of colour variations.

Suitable coloured glass can bright and light up your home and point the attention of your friends – try to give a space to your dreams and fantasy.

#### **RED**

Spanish temperament rich Red.