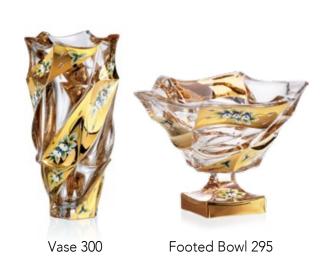

ur dreams and fantasy.



#### **AMBER**

Soft touch of Honey.



#### **BLUE**

Clear summer Sky.



#### **RED**

Spanish temperament rich Red.



#### **GREY SMOKE**

Modern fashionable Grey Smoke.



#### **PURPLE**

Vase 300

Passional and noble Purple.



Footed Bowl 330



## GOLD FLAMENCO



Gold decoration provides to crystal collections extraordinary prestige and value.

Golden decorations are sign of real luxury for the whole history of mankind. Especially golden decorations are probably the only one which never came out of fashion. We have created really luxury designs with appliance of gold and platinum which provide to these individual collections extraordinary prestige and value.





#### **SOFT**



#### **ORNAMENT**











**MEADOW** 



**FLAMES** 

**STRIPE** 







Footed Bowl 295

## FLAMENCO



Our designers completed collections by suitable cutting which provides to this article additional craftsmanship.

Our collections are also offered with additional cuttings which has in Bohemia very long tradition. Each cutting represents unique pattern and perfect workmanship and exceptionality.





#### **PYRAMID & GOLD**

#### **PETALS**

#### **PETALS MATT**







### **PYRAMID**

## **ARTIC**

## **ICE**







## COLLECTION BOLERO



Typical element of the Spanish folk dance is walking (paseo) with a sudden stop (bien parado).

The marks of individual traces of walks and sudden stops of female dancers breathed in life to this unique design.





Footed Vase 405



Vase 305



Footed Cov. Box 250



Footed Bowl 310



Bowl 310



Bowl 210



Cov. Box