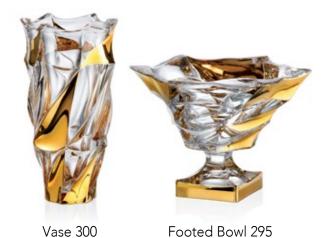

#### **PURPLE**

Vase 300

Passional and noble Purple.

Footed Bowl 330

#### **ORNAMENT**

**MEADOW** 

**FLAMES** 

**STRIPE** 

Footed Bowl 295