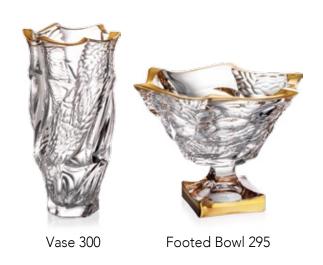

are sign of real luxury for the whole history of mankind. Especially golden decorations are probably the only one which never came out of fashion. We have created really luxury designs with appliance of gold and platinum which provide to these individual collections extraordinary prestige and value.





#### **SOFT**



#### **ORNAMENT**











**MEADOW** 



**FLAMES** 

**STRIPE** 







Footed Bowl 295

## FLAMENCO



Our designers completed collections by suitable cutting which provides to this article additional craftsmanship.

Our collections are also offered with additional cuttings which has in Bohemia very long tradition. Each cutting represents unique pattern and perfect workmanship and exceptionality.





#### **PYRAMID & GOLD**

#### **PETALS**

#### **PETALS MATT**







### **PYRAMID**

## **ARTIC**

## **ICE**







## COLLECTION BOLERO



Typical element of the Spanish folk dance is walking (paseo) with a sudden stop (bien parado).

The marks of individual traces of walks and sudden stops of female dancers breathed in life to this unique design.





Footed Vase 405



Vase 305



Footed Cov. Box 250



Footed Bowl 310



Bowl 310



Bowl 210



Cov. Box 210

### **PROJECTS**











Footed Plate 365 Plate 365

Plate 215

Cov. Box 135

Bowl 135

Teacup 140

# BOLERO



Our collections are supplied in the wide range of colour variations.

Suitable coloured glass can bright and light up your home and point the attention of your friends – try to give a space to your dreams and fantasy.



#### **AMBER**

Soft touch of Honey.



#### **BLUE**

Clear