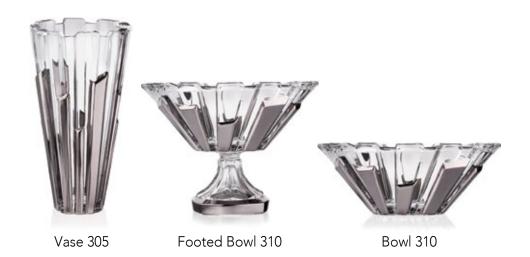

## BOLERO

Our designers completed collections by suitable cutting which provides to this article additional craftsmanship.

Our collections are also offered with additional cuttings which has in Bohemia very long tradition. Each cutting represents unique pattern and perfect workmanship and exceptionality.

Footed Vase 405

Vase 305

Footed Cov. Box 250

Footed Bowl 310

Bowl 310

Bowl 210

Cov. Box 210