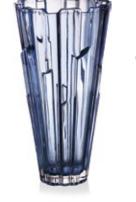

#### **BLUE**

Clear summer Sky.

#### **BLUE**

Clear summer Sky.

Vase 305

**RED** 

Spanish temperament rich Red.