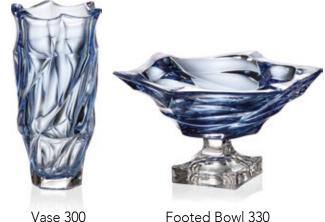

#### **BLUE**

Clear summer Sky.

Vase 305

**RED** 

Spanish temperament rich Red.