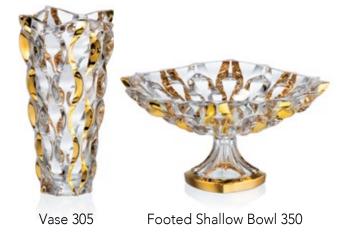

# COLLECTION SAMBA

Samba is rhythmic dance full of sun, joyfulness and optimism.

It shall hot up your body so you forgot for all daily worries. Right this life flowing is emphasized in the wavy vertical design of this timeless collection.

Footed Vase 405

Vase 305

Footed Bowl 305

Bowl 305

Bowl 210

Footed Shallow Bowl 350

Shallow Bowl 350

Footed Cov. Box 250