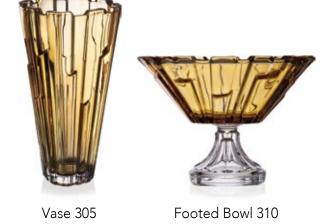

Footed Vase 405

Vase 305

Footed Cov. Box 250

Footed Bowl 310

Bowl 310

Bowl 210

Cov. Box 210