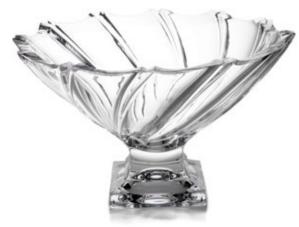

# COLLECTION SAMBA

Samba is rhythmic dance full of sun, joyfulness and optimism.

It shall hot up your body so you forgot for all daily worries. Right this life flowing is emphasized in the wavy vertical design of this timeless collection.

Footed Vase 405

Vase 305

Footed Bowl 305

Bowl 305

Bowl 210

Footed Shallow Bowl 350

Shallow Bowl 350

Footed Cov. Box 250