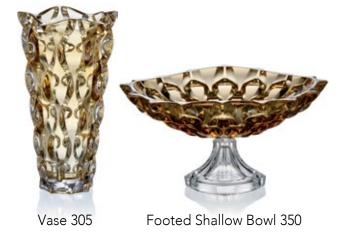

# COLOURED

Our collections are supplied in the wide range of colour variations.

Suitable coloured glass can bright and light up your home and point the attention of your friends – try to give a space to your dreams and fantasy.

#### **BLUE**

Clear summer Sky.