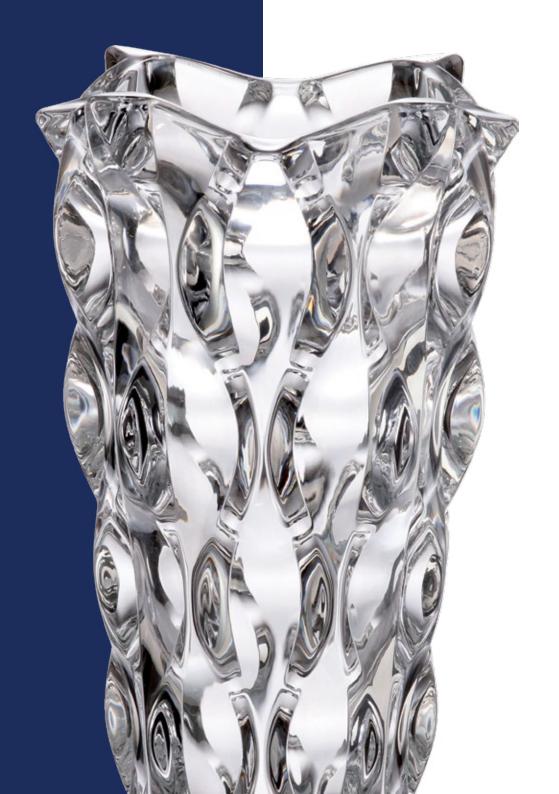

# COLLECTION SAMBA

Samba is rhythmic dance full of sun, joyfulness and optimism.

It shall hot up your body so you forgot for all daily worries. Right this life flowing is emphasized in the wavy vertical design of this timeless collection.

Footed Vase 405

Vase 305

Footed Bowl 305

Bowl 305

Bowl 210

Footed Shallow Bowl 350

Shallow Bowl 350

Footed Cov. Box 250