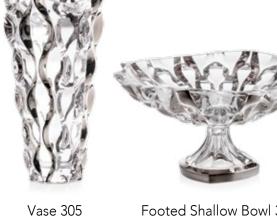

Footed Vase 405

Vase 305

Footed Bowl 305

Bowl 305

Bowl 210

Footed Shallow Bowl 350

Shallow Bowl 350

Footed Cov. Box 250