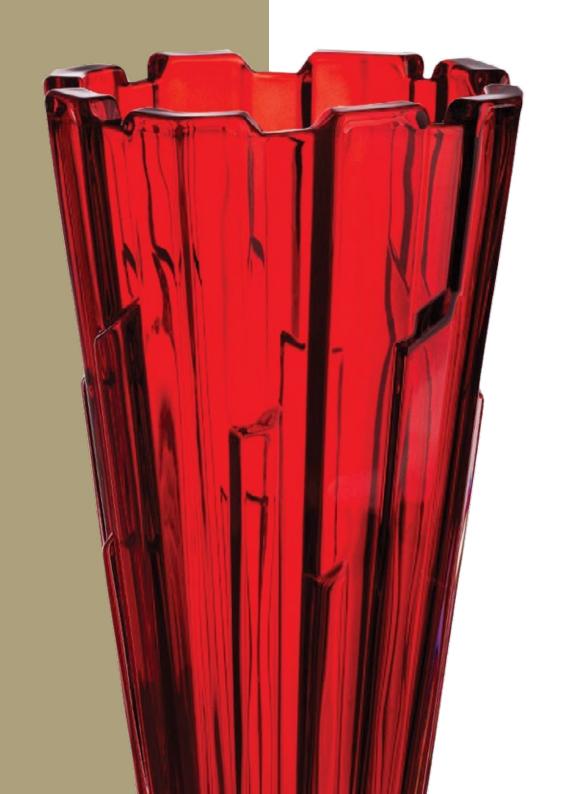

#### **RED**

Spanish temperament rich Red.

#### **BLUE**

Clear summer Sky.

Vase 305

**RED** 

Spanish temperament rich Red.