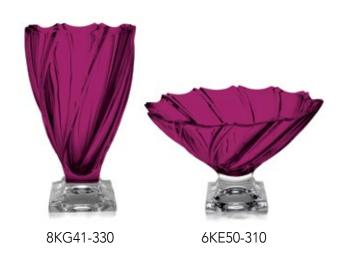

# COLLECTION SAMBA

Samba is rhythmic dance full of sun, joyfulness and optimism.

It shall hot up your body so you forgot for all daily worries. Right this life flowing is emphasized in the wavy vertical design of this timeless collection.

Footed Vase 405

Vase 305

Footed Bowl 305

Bowl 305

Bowl 210

Footed Shallow Bowl 350

Shallow Bowl 350

Footed Cov. Box 250

#### **PURPLE**

Passional and noble Purple.