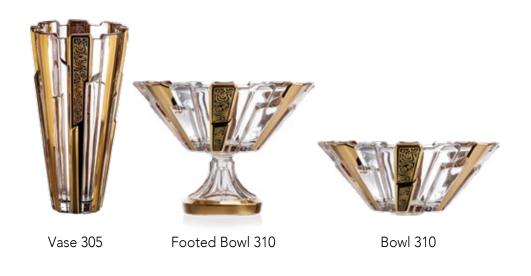

Footed Vase 405

Vase 305

Footed Cov. Box 250

Footed Bowl 310

Bowl 310

Bowl 210

Cov. Box 210