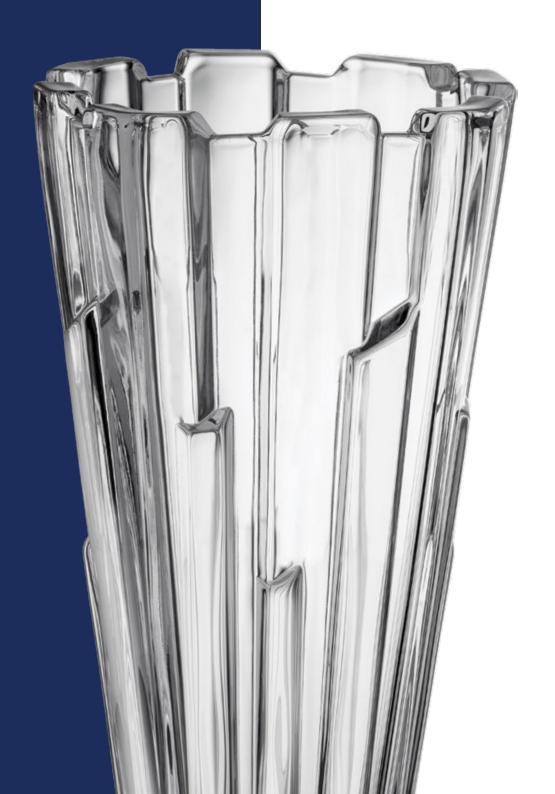

# COLLECTION SAMBA

Samba is rhythmic dance full of sun, joyfulness and optimism.

It shall hot up your body so you forgot for all daily worries. Right this life flowing is emphasized in the wavy vertical design of this timeless collection.

Footed Vase 405

Vase 305

Footed Bowl 305

Bowl 305

Bowl 210

Footed Shallow Bowl 350

Shallow Bowl 350

Footed Cov. Box 250