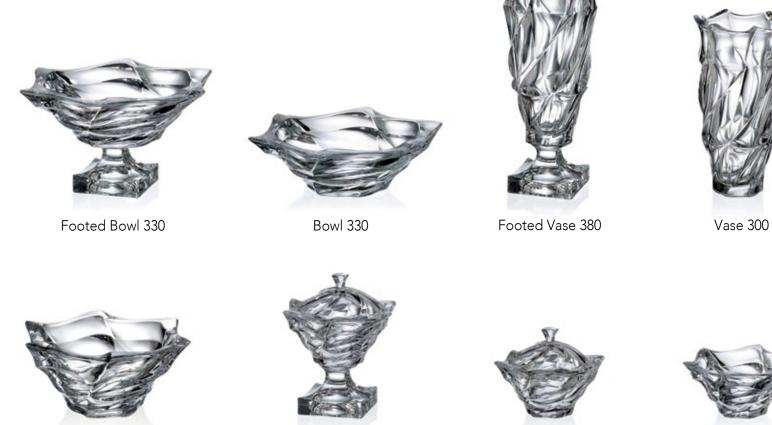

Footed Vase 405

Vase 305

Footed Bowl 305

Bowl 305

Bowl 210

Footed Shallow Bowl 350

Shallow Bowl 350

Footed Cov. Box 250

Cov. Box 210