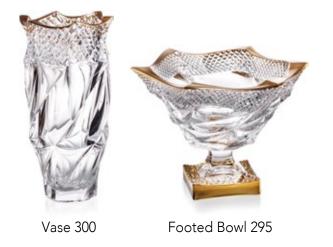

ns are sign of real luxury for the whole history of mankind. Especially golden decorations are probably the only one which never came out of fashion. We have created really luxury designs with appliance of gold and platinum which provide to these individual collections extraordinary prestige and value.





#### **SOFT**



#### **ORNAMENT**











**MEADOW** 



**FLAMES** 

**STRIPE** 







Footed Bowl 295

## FLAMENCO



Our designers completed collections by suitable cutting which provides to this article additional craftsmanship.

Our collections are also offered with additional cuttings which has in Bohemia very long tradition. Each cutting represents unique pattern and perfect workmanship and exceptionality.





#### **PYRAMID & GOLD**

#### **PETALS**

#### **PETALS MATT**







### **PYRAMID**

## **ARTIC**

## **ICE**







## COLLECTION BOLERO



Typical element of the Spanish folk dance is walking (paseo) with a sudden stop (bien parado).

The marks of individual traces of walks and sudden stops of female dancers breathed in life to this unique design.





Footed Vase 405



Vase 305



Footed Cov. Box 250



Footed Bowl 310



Bowl 310



Bowl 210



Cov. Box 210

### **PROJECTS**











Footed Plate 365 Plate 365

Plate 215

Cov. Box 135

Bowl 135

Teacup 140

# BOLERO



Our collections are supplied in the wide range of colour variations.

Suitable coloured glass can bright and light up your home and point the attention of your friends – try to give a space to your dreams and fantasy.



#### **AMBER**

Soft touch of Honey.



#### **BLUE**

Cle