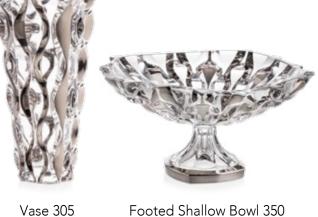

Footed Vase 405

Vase 305

Footed Bowl 305

Bowl 305

Bowl 210

Footed Shallow Bowl 350

Shallow Bowl 350

Footed Cov. Box 250