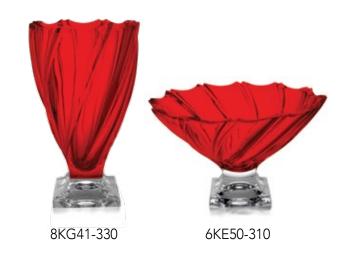

# COLLECTION SAMBA

Samba is rhythmic dance full of sun, joyfulness and optimism.

It shall hot up your body so you forgot for all daily worries. Right this life flowing is emphasized in the wavy vertical design of this timeless collection.

Footed Vase 405

Vase 305

Footed Bowl 305

Bowl 305

Bowl 210

Footed Shallow Bowl 350

Shallow Bowl 350

Footed Cov. Box 250

#### **RED**

Spanish temperament rich Red.