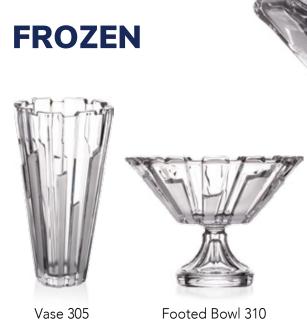

Footed Vase 405

Vase 305

Footed Cov. Box 250

Footed Bowl 310

Bowl 310

Bowl 210

Cov. Box 210