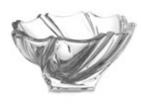

## COLLECTION BOLERO

Typical element of the Spanish folk dance is walking (paseo) with a sudden stop (bien parado).

The marks of individual traces of walks and sudden stops of female dancers breathed in life to this unique design.

Footed Vase 405

Vase 305

Footed Cov. Box 250

Footed Bowl 310

Bowl 310

Bowl 210

Cov. Box 210