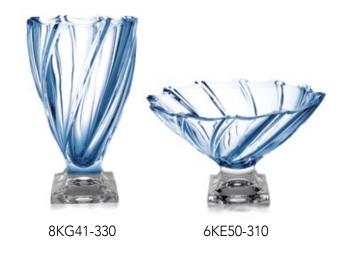

#### **BLUE**

Clear summer Sky.

# PONTI

6KE50-310

6KE56-140

4C899-080

6KE51-200

2KE25-320