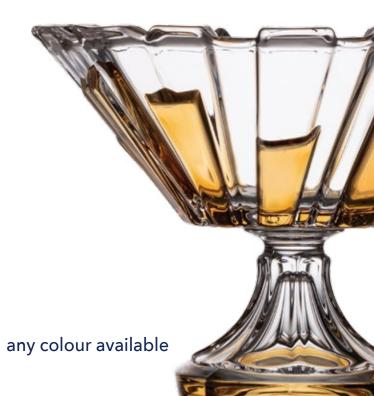

# COLOURED

Our collections are supplied in the wide range of colour variations.

Suitable coloured glass can bright and light up your home and point the attention of your friends – try to give a space to your dreams and fantasy.

Footed Vase 405

Vase 305

Footed Cov. Box 250

Footed Bowl 310

Bowl 310

Bowl 210

Cov. Box 210