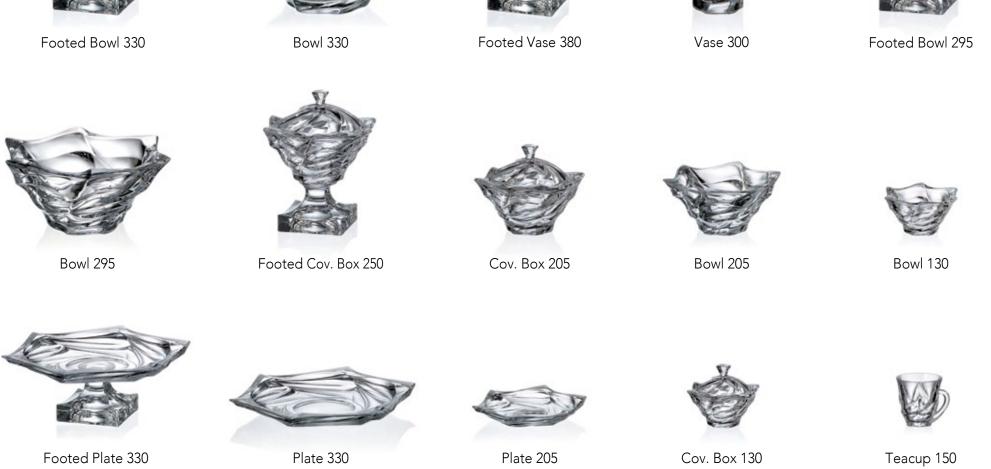

Footed Vase 405

Vase 305

Footed Bowl 305

Bowl 305

Bowl 210

Footed Shallow Bowl 350

Shallow Bowl 350

Footed Cov. Box 250

Cov. Box 210

### **PROJECTS**

Footed Plate 355

Plate 355

Plate 220

Cov. Box 135

Bowl 135

Tea Cup 150