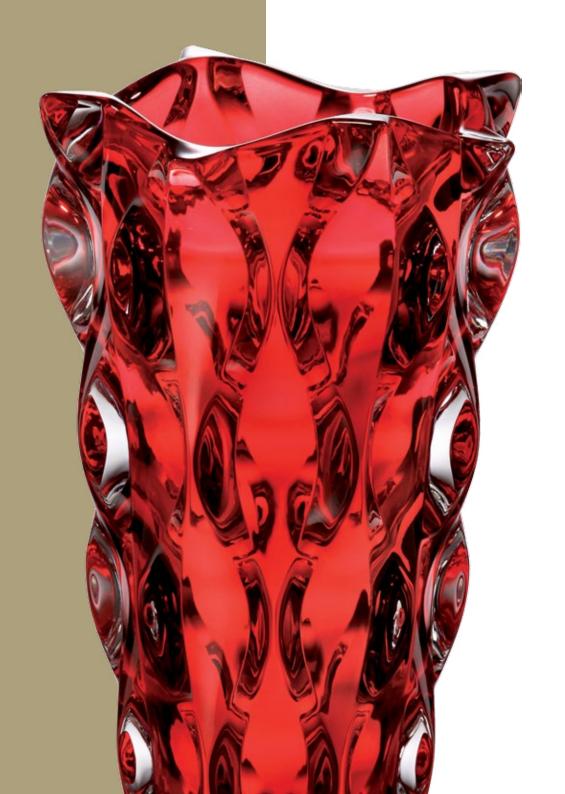

# COLLECTION SAMBA

Samba is rhythmic dance full of sun, joyfulness and optimism.

It shall hot up your body so you forgot for all daily worries. Right this life flowing is emphasized in the wavy vertical design of this timeless collection.

Footed Vase 405

Vase 305

Footed Bowl 305

Bowl 305

Bowl 210

Footed Shallow Bowl 350

Shallow Bowl 350

Footed Cov. Box 250