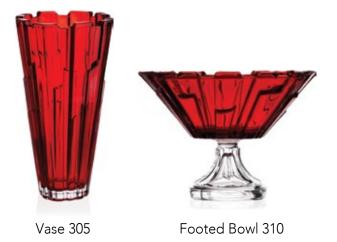

Footed Vase 405

Vase 305

Footed Cov. Box 250

Footed Bowl 310

Bowl 310

Bowl 210

Cov. Box 210