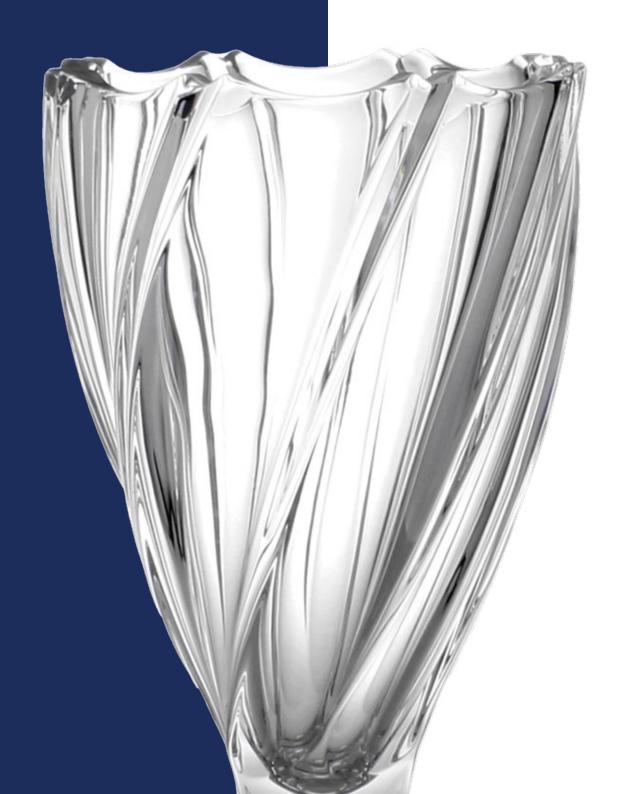

# COLLECTION SAMBA

Samba is rhythmic dance full of sun, joyfulness and optimism.

It shall hot up your body so you forgot for all daily worries. Right this life flowing is emphasized in the wavy vertical design of this timeless collection.

Footed Vase 405

Vase 305

Footed Bowl 305

Bowl 305

Bowl 210

Footed Shallow Bowl 350

Shallow Bowl 350

Footed Cov. Box 250