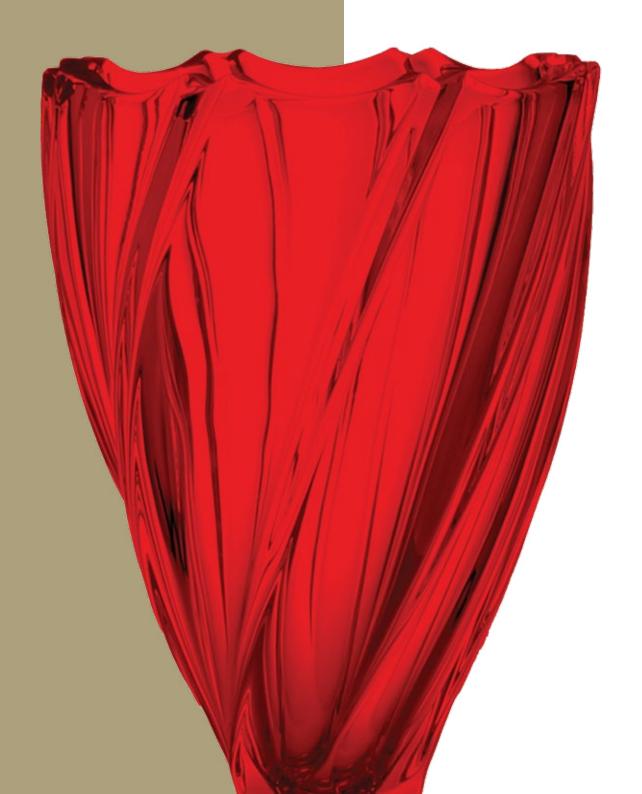

#### **RED**

Spanish temperament rich Red.

#### **PURPLE**

Vase 300

Passional and noble Purple.

Footed Bowl 330