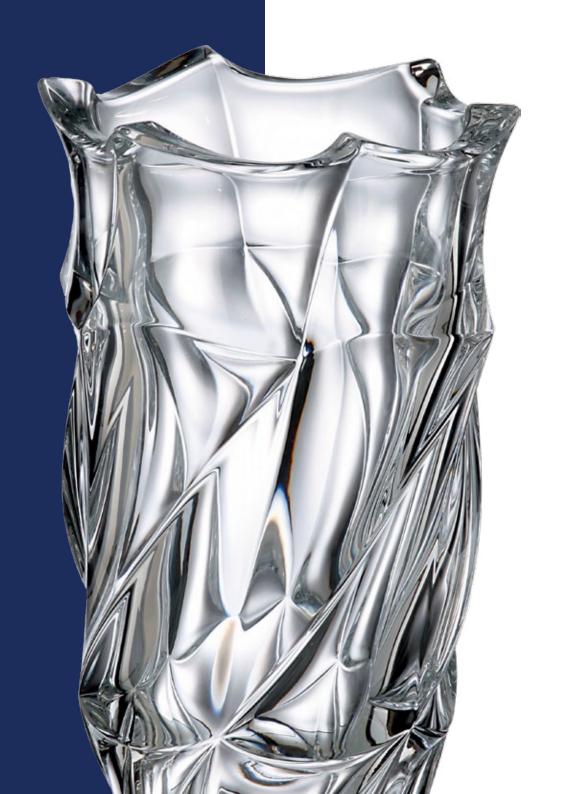

# COLLECTION SAMBA

Samba is rhythmic dance full of sun, joyfulness and optimism.

It shall hot up your body so you forgot for all daily worries. Right this life flowing is emphasized in the wavy vertical design of this timeless collection.

Footed Vase 405

Vase 305

Footed Bowl 305

Bowl 305

Bowl 210

Footed Shallow Bowl 350

Shallow Bowl 350

Footed Cov. Box 250