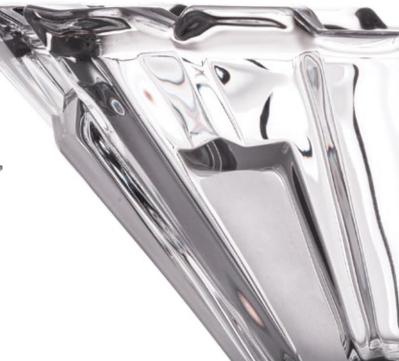

# COLLECTION SAMBA

Samba is rhythmic dance full of sun, joyfulness and optimism.

It shall hot up your body so you forgot for all daily worries. Right this life flowing is emphasized in the wavy vertical design of this timeless collection.

Footed Vase 405

Vase 305

Footed Bowl 305

Bowl 305

Bowl 210

Footed Shallow Bowl 350

Shallow Bowl 350

Footed Cov. Box 250